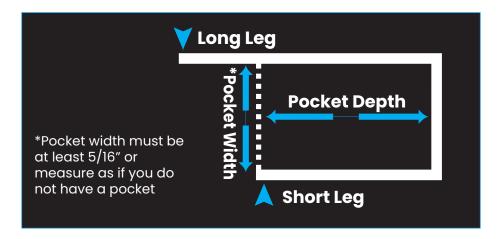

## Alternative Measuring Guide

\*DO NOT MEASURE YOUR OLD SCREENS

NE SIDE POCKETS

ONE SIDE POCKET

Measure and add 3/16"

Measure from the inside of the left screen track/pocket to the opening (shortest leg) of the right screen track/pocket, then add 3/16"

ONE SIDE POCKET

Measure and subtract 1/16"

Measure from the inside of the screen track/pocket to the to the opposite side of the window frame, then subtract 1/16"

Measure from the left side of the window frame to the right side of the window frame, then subtract 1/16"

## **REN HEIGHT**

Measure from where the screen will rest on the sill to the opening of the top screen track/pocket (shortest leg), and add 3/16"

Measure and subtract 1/16"

Measure from where the screen will rest on the sill to the top of the window frame, and subtract 1/16"