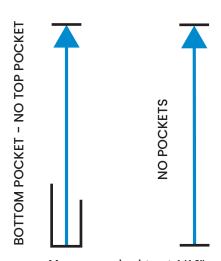

ONE SIDE POCKET

Measure and subtract 1/16"

Measure from the inside of the screen track/pocket to the to the opposite side of the window frame, then subtract 1/16"

Measure from the left side of the window frame to the right side of the window frame, then subtract 1/16"

## **REN HEIGHT**

Measure from where the screen will rest on the sill to the opening of the top screen track/pocket (shortest leg), and add 3/16"

Measure and subtract 1/16"

Measure from where the screen will rest on the sill to the top of the window frame, and subtract 1/16"