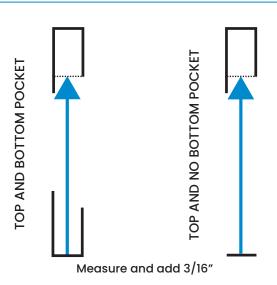

## **REN HEIGHT**

Measure from where the screen will rest on the sill to the opening of the top screen track/pocket (shortest leg), and add 3/16"

Measure and subtract 1/16"

Measure from where the screen will rest on the sill to the top of the window frame, and subtract 1/16"