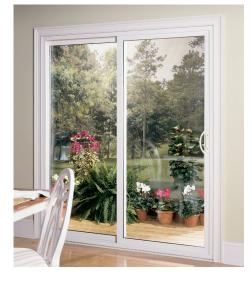

## **SERIES 311 SLIDING PATIO DOOR**

## STANDARD FEATURES

- Fully welded frame and panel come pre-assembled for easy installation
- Reversible design lets you locate moving panel either left or right
- Warm-edge insulated glass system with 7/8" tempered glass resists condensation, boosts efficiency
- Sliding panel and meeting rail are reinforced with roll-formed steel to ensure rigidity and strength
- Aluminum track for movable panel assure a smooth, easy glide
- Interlocking panels prevent air infiltration
- White enameled handle with lock
- Available only in 5068, 6068 and 6468 models
- Limited lifetime warranty