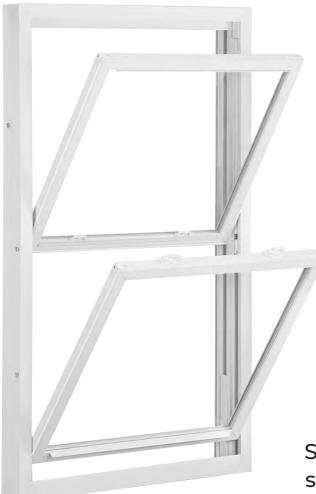

# **ATTENTION LOWE'S STORE ASSOCIATES:** THE 3201 BEST BUY PACKAGE!

Limited time discount on our most popular RELIABILT window, the Series 3201 at an even more exceptional best buy value!

## **GREAT WINDOW, GREAT VALUE!**

Available in Double Hung or Picture/Fixed styles.

### **Standard Features:**

- White vinyl
- Ultra Low-E Glass with argon gas\*
- Lifetime Glass **Breakage Warranty**

Simply select the **"3201 Best Buy** Package" in CMC.