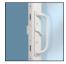

## **SERIES 332 SLIDING PATIO DOOR**





## STANDARD FEATURES

- Easy installation in new construction applications with built-in 4 9/16" jamb
- Field reversible (6'8" height only; not available with BBG)
- DP-50 Rating great for coastal applications (on 5068, 6068 and 8068 doors)
- Deluxe color matched hardware
- Multi-Point keyed lock
- Custom sizes available
- · Available in 8' height
- Available in 6'8" height up to 12' wide
- Heavy-duty screen included\*
- Limited lifetime warranty



Dual point lock (standard)



Brick mould J-Channel



Foot bolt lock

## **CUSTOM OPTIONS**

- Low-E Glass
- Low-E Glass with Argon Gas
- Ultra Low-E Glass with Argon Gas
- 5/8" or 1" contoured, 5/8" or 3/4" flat, 5/8" contoured valance, 11/8" Simulated Divided Lite (SDL) grids
- Nine exterior painted colors and bronze exterior laminate
- Brushed nickel, brass or oil rubbed bronze handle
- Pet resistant screen\*







Black

EXTERIOR PAINTED COLOR OPTIONS\*\*\* (with white interior only)





Bronze









## BLINDS BETWEEN THE GLASS OPTION

Available in 6068 with white interior and exterior finishes and white blinds, operators, and glass panels.



blinds





Controls light Never needs dusting and is safe for pets

and children









Many RELIABILT products can be configured to