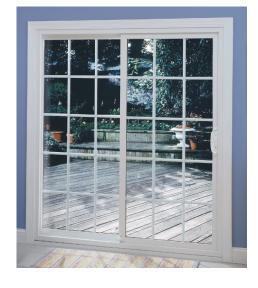

## **SERIES 332 SLIDING PATIO DOOR**

## STANDARD FEATURES

- Easy installation in new construction applications with built-in 4 9/16" jamb
- Field reversible (6'8" height only; not available with BBG)
- DP-50 Rating great for coastal applications (on 5068, 6068 and 8068 doors)
- Deluxe color matched hardware
- Multi-Point keyed lock
- Custom sizes available
- · Available in 8' height
- Available in 6'8" height up to 12' wide
- Heavy-duty screen included\*
- Limited lifetime warranty