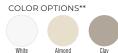

## **CUSTOM OPTIONS**

- Low-E Glass
- Low-E Glass with Argon Gas
- Ultra Low-E Glass with Argon Gas
- 5/8" or 1" contoured, 5/8" or 3/4" flat, 5/8" contoured valance, 11/8" Simulated Divided Lite (SDL) grids
- Nine exterior painted colors and bronze exterior laminate
- Brushed nickel, brass or oil rubbed bronze handle
- Pet resistant screen\*

Black

EXTERIOR PAINTED COLOR OPTIONS\*\*\* (with white interior only)

Bronze