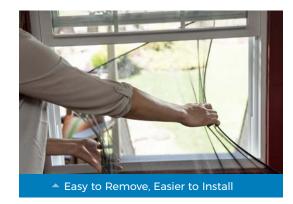

## FlexScreen® Features:

- Easy to Use: springs into the opening, making installing and removing easy
- Easy to Clean: low-profile design allows water to cascade over the screen frame
- Dent and Scratch Resistant Powder Coated Steel Frame resists scratching and provides protection from the extreme outdoor elements
- Break Resistant Frame will not dent or break
- Better Looking by disappearing into the window frame, beautifying your view to the outside
- Provides a Greater Viewing Area by eliminating the bulky screen frame found in traditional window screens
- Easy to Store
- Limited Lifetime Warranty