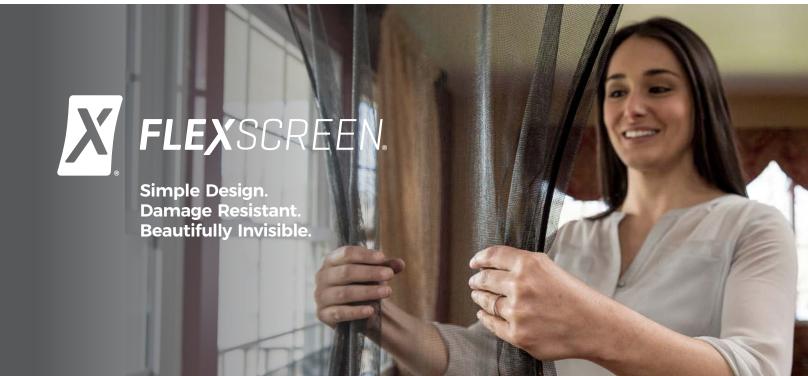

## RELIABILT'S NEW FLEXSCREEN® OPTION THE WORLD'S MOST FLEXIBLE SCREEN!

## FlexScreen® Features:

- Easy to Use: springs into the opening, making installing and removing easy
- Easy to Clean: low-profile design allows water to cascade over the screen frame
- Dent and Scratch Resistant Powder Coated Steel Frame resists scratching and provides protection from the extreme outdoor elements
- Break Resistant Frame will not dent or break
- Better Looking by disappearing into the window frame, beautifying your view to the outside
- Provides a Greater Viewing Area by eliminating the bulky screen frame found in traditional window screens
- Easy to Store
- Limited Lifetime Warranty