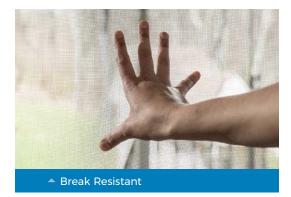

## FlexScreen® Features:

- Easy to Use: springs into the opening, making installing and removing easy
- Easy to Clean: low-profile design allows water to cascade over the screen frame
- Dent and Scratch Resistant Powder Coated Steel Frame resists scratching and provides protection from the extreme outdoor elements
- Break Resistant Frame will not dent or break
- Better Looking by disappearing into the window frame, beautifying your view to the outside
- Provides a Greater Viewing Area by eliminating the bulky screen frame found in traditional window screens
- Easy to Store
- Limited Lifetime Warranty