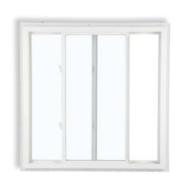

## 105 2-Lite **Sliding Window**

- Operating sash opens horizontally
- Energy efficient Low-E glass