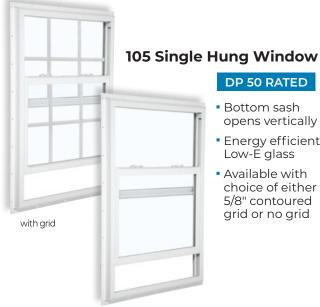

### DP 50 RATED

- Bottom sash opens vertically
- Energy efficient Low-E glass
- Available with choice of either 5/8" contoured grid or no grid