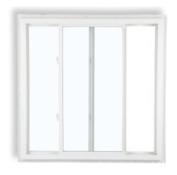

## 105 2-Lite **Sliding Window**

- Operating sash opens horizontally
- Energy efficient Low-E glass