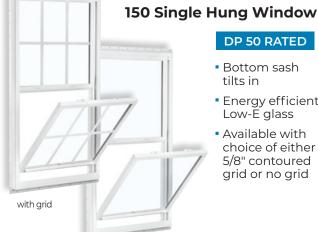

## DP 50 RATED

- Bottom sash tilts in
- Energy efficient Low-E glass
- Available with choice of either 5/8" contoured grid or no grid