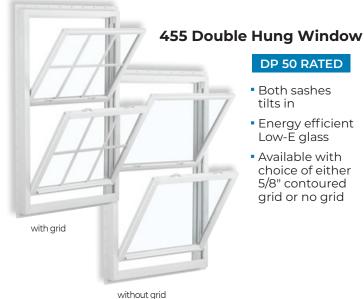

## DP 50 RATED

- Both sashes tilts in
- Energy efficient Low-E glass
- Available with choice of either 5/8" contoured grid or no grid

without grid

without grid