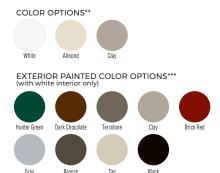

## **STANDARD FEATURES**

- Built in a New England style, the flat casing option is a great enhancement for regional architectural design and excellent in historical regions
- Applied during manufacturing, making installation a breeze
- Casing accessories include J-channel and nailing fin
- Additional J-channel width may accept some insulated panels
- Available with nine painted exterior colors (white interior only)

Single hungs, picture windows, sliders, twins and triples, half rounds and colonial arches.

ENERGY STAR compliance available in all series. Verify product specifics before ordering.

<sup>&</sup>quot;Printing process may affect color shown. Please refer to actual window sample when selecting colors.

<sup>&</sup>quot;" Grid offering limited to 5/8" contoured or SDL on exterior painted windows. Only use mild, water based household cleaner on painted product and rinse immediately with water. See full cleaning instructions for details.