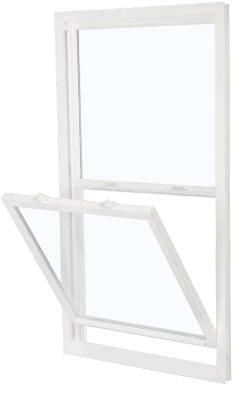

## **SERIES 3100** SINGLE HUNG WINDOW

Also available in 2- and 3-lite sliders and picture windows

## STANDARD FEATURES

- Bottom sash tilts in for easy cleaning
- Insulated glass panels with optimum thermal air space featuring a warm edge spacer system
- Aluminum-reinforced lock and meeting rails enhance structural integrity
- Double sash locks provide extra Security (2 locks standard at 27 1/4" or wider)
- Block and tackle balance system keeps lower sash stationary when opened to any position
- Beveled exterior frame makes a stylish design statement
- Integrated slim-line lift rail allows you to easily operate sash
- Factory applied wrap-around foam enhances thermal efficiency around the frame's exterior
- Factory applied wrap-around foam
- Fusion-welded frame and sash corners ensure frame durability
- Sloped sill accommodates easy water run-off
- Factory-installed half screen standard\*
- Head expander and sill angle are included
- Jamb depth: 2.624"
- Transferable, limited lifetime warranty