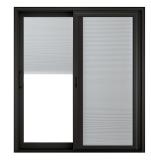

## ADD A DRAMATIC ACCENT TO ANY HOME.

Sliding patio doors with Black laminate exterior provides a stylish update to any home's exterior.

Model 312
Black laminate exterior with blinds-between-the-glass

## **KEY FEATURES:**

- Black exterior patio doors with white interior are timeless and classic, and go well with any home style
- Resists scrapes, scratches and scuffs, and is easy to clean
- Creates a dramatic high contrast with exterior siding
- Offer customers a whole home black exterior update, with new RELIABILT patio doors and Series 150 or 3201 in black