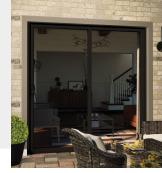

## ADD A DRAMATIC ACCENT TO ANY HOME.

Sliding patio doors with Black laminate exterior provides a stylish update to any home's exterior.

Model 312
Black laminate exterior with blinds-between-the-glass

## **KEY FEATURES:**

- Black exterior patio doors with white interior are timeless and classic, and go well with any home style
- Resists scrapes, scratches and scuffs, and is easy to clean
- Creates a dramatic high contrast with exterior siding
- Offer customers a whole home black exterior update, with new RELIABILT patio doors and Series 150 or 3201 in black