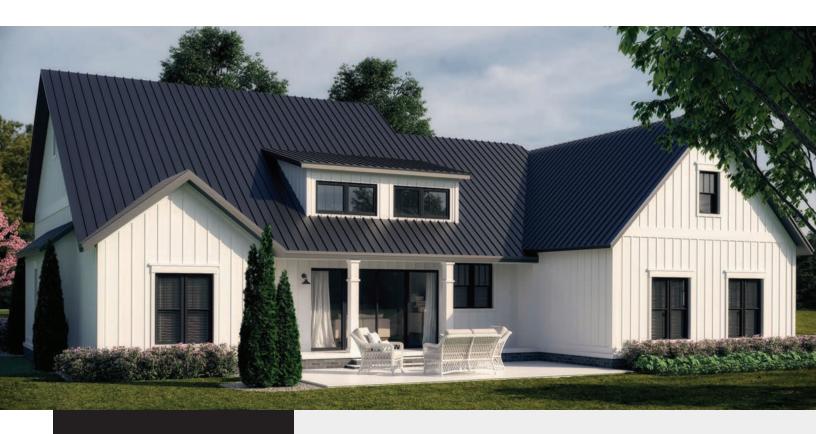

## BLACK LAMINATE EXTERIOR AVAILABLE NOW ON MODEL 312 AND 332 PATIO DOORS

Black Laminate
Exterior Color Option
Now Available on
Model 312 and 332
Patio Doors

## ADD A DRAMATIC ACCENT TO ANY HOME.

Sliding patio doors with Black laminate exterior provides a stylish update to any home's exterior.

Model 312
Black laminate exterior with blinds-between-the-glass

## **KEY FEATURES:**

- Black exterior patio doors with white interior are timeless and classic, and go well with any home style
- Resists scrapes, scratches and scuffs, and is easy to clean
- Creates a dramatic high contrast with exterior siding
- Offer customers a whole home black exterior update, with new RELIABILT patio doors and Series 150 or 3201 in black