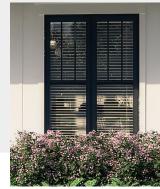

## ADD A DRAMATIC ACCENT TO ANY HOME.

Black laminate can instantly turn windows into the focal point of a home's exterior.

Series 3201

Black laminate exterior with white interior and nailing fin

## **KEY FEATURES:**

- Black exterior windows are the latest trend in home design
- Resists scrapes, scratches and scuffs, and is easy to clean
- Creates a dramatic high contrast with exterior siding
- Black exterior windows with white interior are timeless and classic, and goes well with any home style
- Nailing fin is easily removable for replacement applications