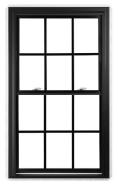

## ADD A DRAMATIC ACCENT TO ANY HOME.

Black laminate can instantly turn windows into the focal point of a home's exterior.

Series 3201

Black laminate exterior with white interior and nailing fin

## **KEY FEATURES:**

- Black exterior windows are the latest trend in home design
- Resists scrapes, scratches and scuffs, and is easy to clean
- Creates a dramatic high contrast with exterior siding
- Black exterior windows with white interior are timeless and classic, and goes well with any home style
- Nailing fin is easily removable for replacement applications