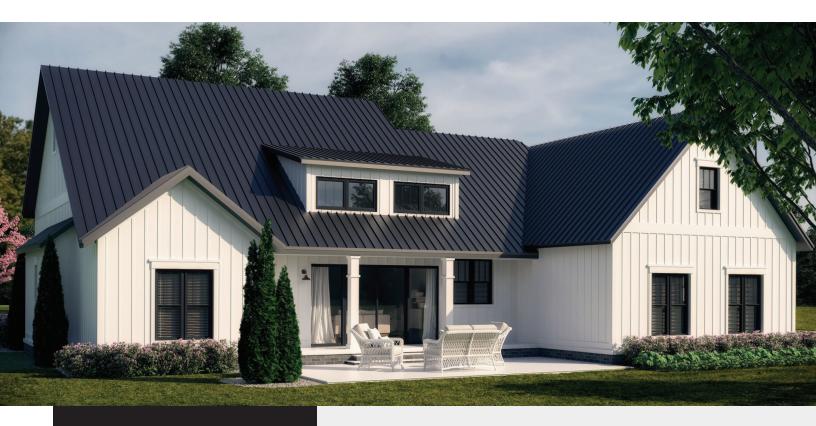

## BLACK LAMINATE EXTERIOR AVAILABLE NOW ON SERIES 3201 WINDOWS WITH NAILING FIN

Black Laminate Exterior Color Option

Now Available on all Series 3201 Styles with Nailing Fin

## ADD A DRAMATIC ACCENT TO ANY HOME.

Black laminate can instantly turn windows into the focal point of a home's exterior.

Series 3201

Black laminate exterior with white interior and nailing fin

## **KEY FEATURES:**

- Black exterior windows are the latest trend in home design
- Resists scrapes, scratches and scuffs, and is easy to clean
- Creates a dramatic high contrast with exterior siding
- Black exterior windows with white interior are timeless and classic, and goes well with any home style
- Nailing fin is easily removable for replacement applications