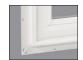

## STANDARD FEATURES

- Beautiful beveled exterior frame perimeter
- Low profile handle folds in and provides a popular aesthetic appeal
- Narrow profile permits expanded viewing area
- Fusion-welded frame and sash for weather-tight performance
- Full-perimeter double weather stripping
- Pre-punched nail fin makes installation simple
- Insulated glass panels featuring warm-edge spacer system
- Concealed hinges and hardware let you open casement windows 90 degrees for better ventilation and easier cleaning
- Full screens mount on the interior and are removable\*
- Tandem locks standard on all casements over 34" in height
- Multi-point locking system provides superior pull-in mechanism with single lever
- Jamb depth: 3.25"
- Limited lifetime warranty

EXTERIOR PAINTED COLOR OPTIONS\*\*\*
(with white interior only)

Single vent casement

Single vent awning

Sleek folding handle

Brick mould

Pre-punched nail fin

Brick Red

Attractive beveled edge adds classic