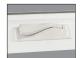

## STANDARD FEATURES

- Beautiful beveled exterior frame perimeter
- Low profile handle folds in and provides a popular aesthetic appeal
- Narrow profile permits expanded viewing area
- Fusion-welded frame and sash for weather-tight performance
- Full-perimeter double weather stripping
- Pre-punched nail fin makes installation simple
- Insulated glass panels featuring warm-edge spacer system
- Concealed hinges and hardware let you open casement windows 90 degrees for better ventilation and easier cleaning
- Full screens mount on the interior and are removable\*
- Tandem locks standard on all casements over 34" in height
- Multi-point locking system provides superior pull-in mechanism with single lever
- Jamb depth: 3.25"
- Limited lifetime warranty

EXTERIOR PAINTED COLOR OPTIONS\*\*\*
(with white interior only)

Single vent casement

Single vent awning

Sleek folding handle

Brick mould

Pre-punched nail fin

Brick Red

Attractive beveled edge adds classic