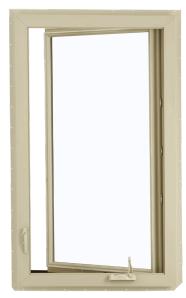

## **SERIES 750 CASEMENT WINDOW**

Also available in Series 755 awning window

## STANDARD FEATURES

- Beautiful beveled exterior frame perimeter
- Low profile handle folds in and provides a popular aesthetic appeal
- Narrow profile permits expanded viewing area
- Fusion-welded frame and sash for weather-tight performance
- Full-perimeter double weather stripping
- Pre-punched nail fin makes installation simple
- Insulated glass panels featuring warm-edge spacer system
- Concealed hinges and hardware let you open casement windows 90 degrees for better ventilation and easier cleaning
- Full screens mount on the interior and are removable\*
- Tandem locks standard on all casements over 34" in height
- Multi-point locking system provides superior pull-in mechanism with single lever
- Jamb depth: 3.25"
- Limited lifetime warranty

EXTERIOR PAINTED COLOR OPTIONS\*\*\*
(with white interior only)

Single vent casement

Single vent awning

Sleek folding handle

Brick mould

Pre-punched nail fin

Brick Red

Attractive beveled edge adds classic