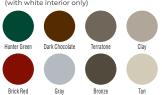

## **CUSTOM OPTIONS**

- Low-E Glass
- Low-E Glass with Argon Gas
- Ultra Low-E Glass with Argon Gas
- 5/8" or 1" contoured, 5/8" or 3/4" flat, 5/8" contoured valance and 1/8" simulated divided lite (SDL) grids
- 2" simulated meeting rail
- 8 painted exterior colors (white interior only)
- Charcoal aluminum. Clear View and heavy duty screens\*

EXTERIOR PAINTED COLOR OPTIONS\*\*\*
(with white interior only)

Single vent casement

Single vent awning

Sleek folding handle

Brick mould

Pre-punched nail fin

Brick Red

Attractive beveled edge adds classic