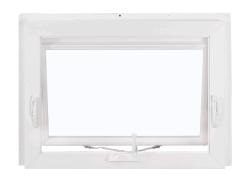

## **SERIES 750 CASEMENT WINDOW**

Also available in Series 755 awning window

## STANDARD FEATURES

- Beautiful beveled exterior frame perimeter
- Low profile handle folds in and provides a popular aesthetic appeal
- Narrow profile permits expanded viewing area
- Fusion-welded frame and sash for weather-tight performance
- Full-perimeter double weather stripping
- Pre-punched nail fin makes installation simple
- Insulated glass panels featuring warm-edge spacer system
- Concealed hinges and hardware let you open casement windows 90 degrees for better ventilation and easier cleaning
- Full screens mount on the interior and are removable\*
- Tandem locks standard on all casements over 34" in height
- Multi-point locking system provides superior pull-in mechanism with single lever
- Jamb depth: 3.25"
- Limited lifetime warranty

EXTERIOR PAINTED COLOR OPTIONS\*\*\*
(with white interior only)

Single vent casement

Single vent awning

Sleek folding handle

Brick mould

Pre-punched nail fin

Brick Red

Attractive beveled edge adds classic