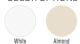

## **CUSTOM OPTIONS**

- Low-E Glass
- Low-E Glass with Argon Gas
- Ultra Low-E Glass with Argon Gas
- 5/8" or 1" contoured, 5/8" or 3/4" flat, 5/8" contoured valance and 1/8" simulated divided lite (SDL) grids
- 2" simulated meeting rail
- 8 painted exterior colors (white interior only)
- Charcoal aluminum. Clear View and heavy duty screens\*

EXTERIOR PAINTED COLOR OPTIONS\*\*\*
(with white interior only)

Single vent casement

Single vent awning

Sleek folding handle

Brick mould

Pre-punched nail fin

Brick Red

Attractive beveled edge adds classic