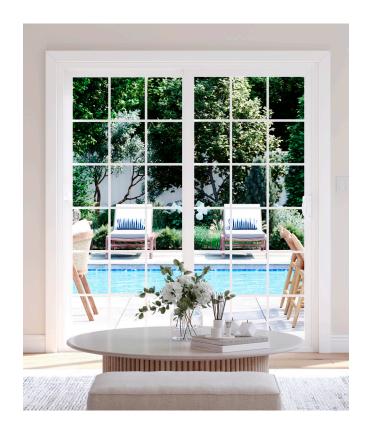

## SERIES 350C SLIDING PATIO DOOR

Available as 2-Panel, 3-Panel, and 4-Panel Bi-Parting

## **FEATURES**

- Vinyl patio doors with aluminum reinforcement are durable and low maintenance
- Superior weatherability from the welded frame and sash corners
- Vent panels are available in standard or wide rail size
- Comes standard with a single point lock, multi-point lock is optional for added peace of mind
- The aluminum track comes standard, which is superior to vinyl track systems
- Heavy-duty rollers are adjustable, for a smoothly opening and closing door
- Patio Door Design Pressure (DP) rating of 35 (door size tested 72-in x 82-in)
- Many high-performance glass options to meet your region's requirements
- Limited Lifetime Warranty for peace of mind