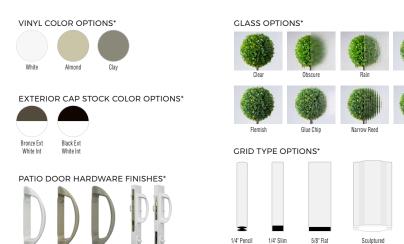

Single and Dual

Satin Etch

Many RELIABILT products can be configured to meet ENERGY STAR® ratings in most climate zones. Verify product specifics before ordering.

<sup>\*</sup>Printing process may affect color shown. Please refer to actual window sample when selecting colors