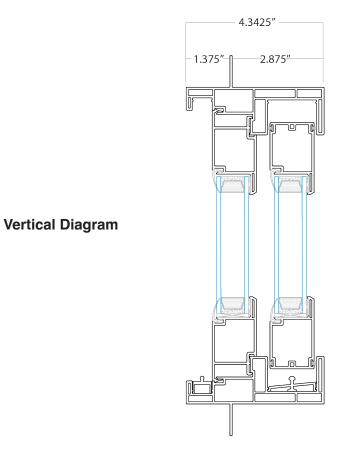

|                                                                  | oth:                                        |                                    |  |  |
|------------------------------------------------------------------|---------------------------------------------|------------------------------------|--|--|
| <b>Rough Opening:</b><br>Door Width + 1/2"<br>Door Height + 1/2" |                                             |                                    |  |  |
| Size Rest<br>for Custo<br>Width<br>Height                        | rictions<br>m 2-Panel<br>Min:<br>24"<br>16' | <b>Doors:</b><br>Max:<br>48"<br>8' |  |  |