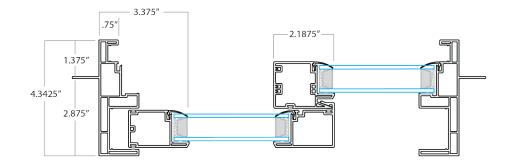

| 0.02           | 3.76        |

|                                                                  | oth:                                        |                                    |  |  |
|------------------------------------------------------------------|---------------------------------------------|------------------------------------|--|--|
| <b>Rough Opening:</b><br>Door Width + 1/2"<br>Door Height + 1/2" |                                             |                                    |  |  |
| Size Rest<br>for Custo<br>Width<br>Height                        | rictions<br>m 2-Panel<br>Min:<br>24"<br>16' | <b>Doors:</b><br>Max:<br>48"<br>8' |  |  |





300 Welcome Center Blvd, PO Box 1869, Welcome NC 27374-1869

# **350C Vinyl Sliding Patio Door**



### **Horizontal Diagram**