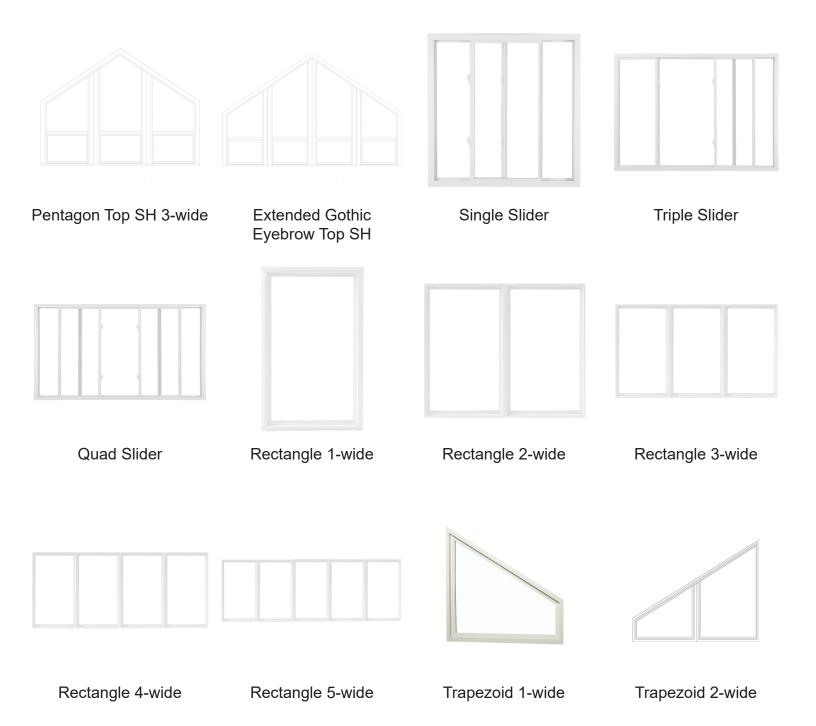

Trapezoid 3-wide

Trapezoid 4-wide

Pentagon 1-wide

Pentagon 2-wide

Pentagon 3-wide

Clipped Trapezoid

Clipped Pentagon 1-wide Clipped Pentagon 2-wide

Clipped Pentagon 3-wide