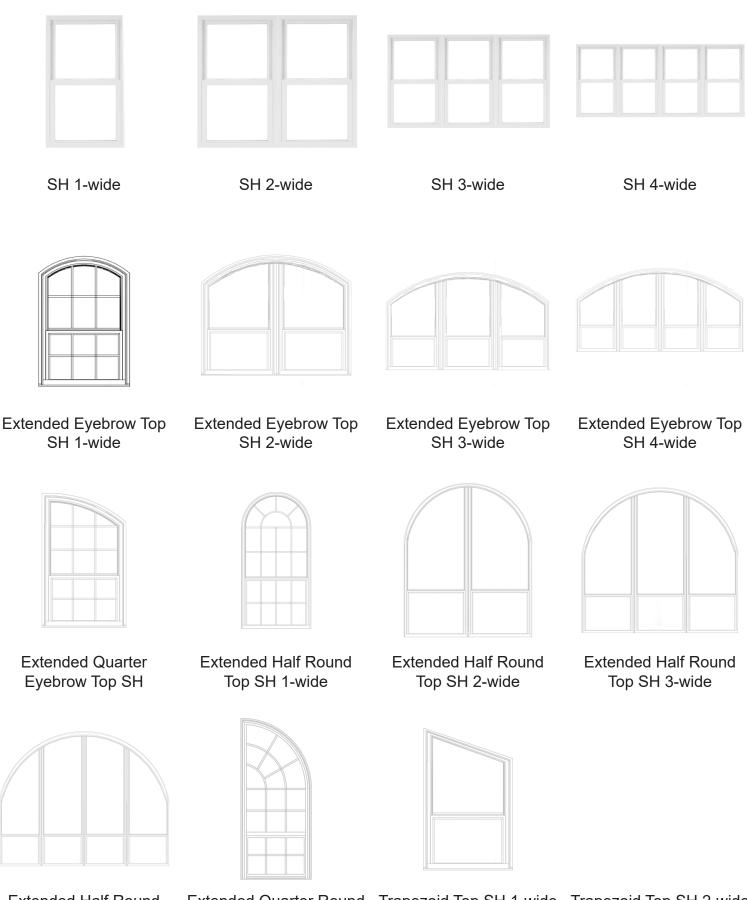

## **RELIABILT SERIES 350P WEST WINDOW CONFIGURATIONS**

**Extended Half Round** Top SH 4-wide

Top SH

Extended Quarter Round Trapezoid Top SH 1-wide Trapezoid Top SH 2-wide

Trapezoid Top SH 3-wide Trapezoid Top SH 4-wide Pentagon Top SH 1-wide Pentagon Top SH 2-wide