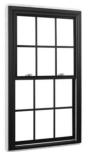

#### Series 150

**Single Hung Window in Black** for New Construction applications

- Classic brick-mould frame
- Bottom sash operates and tilts in for easy cleaning
- Design Pressure (DP) 50 rating
- Recognized as a Lowe's Innovation Partner of the Year for the Series 150 Window in Exterior Black Laminate.