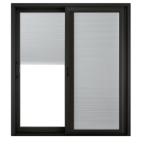

#### Sliding Patio Door in Black for Replacement or

New Construction applications

- RELIABILT's premier special order patio door offers the widest selection of sizes and options.
- Design Pressure (DP) 50 rating
- Comes completely assembled, with welded corners and reinforced rails