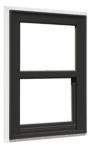

#### Series 150

**Single Hung Window in Black** for New Construction applications

- Classic brick-mould frame
- Bottom sash operates and tilts in for easy cleaning
- Design Pressure (DP) 50 rating
- Recognized as a Lowe's Innovation Partner of the Year for the Series 150 Window in Exterior Black Laminate.

## Series 3201

**Double Hung Window in Black** for Replacement or

New Construction applications

- The industry's best value window
- Both sashes operate and tilt in for accessible access from inside
- Design Pressure (DP) 35 rating
- Nailing fin is easily removable for replacement applications