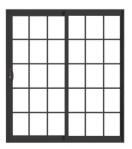

# Model 312

**Sliding Patio Door in Black** for Replacement or

New Construction applications

- Wide range of sizes, styles and options that complement any home's design.
- Design Pressure (DP) 35 rating
- Comes completely assembled, with welded corners and reinforced rails

#### Sliding Patio Door in Black for Replacement or

New Construction applications

- RELIABILT's premier special order patio door offers the widest selection of sizes and options.
- Design Pressure (DP) 50 rating
- Comes completely assembled, with welded corners and reinforced rails