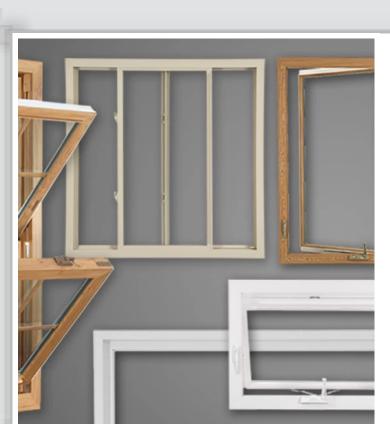

#### WINDOW & DOOR STYLES

Consider the style of windows and doors you want.

You can design an efficient solution that matches your home's specific design, with our variety of window and patio door style options and configurations:

- Double Hung Windows
- Single Hung Windows
- 2-Lite Slider Windows
- 3-Lite Slider Windows Picture & Specialty Shaped Windows
- Awning Windows
- Casement Windows
- Bay and Bow Windows
- Garden Windows
- Sliding Patio Doors Sliding Patio Doors with Blinds Between The Glass