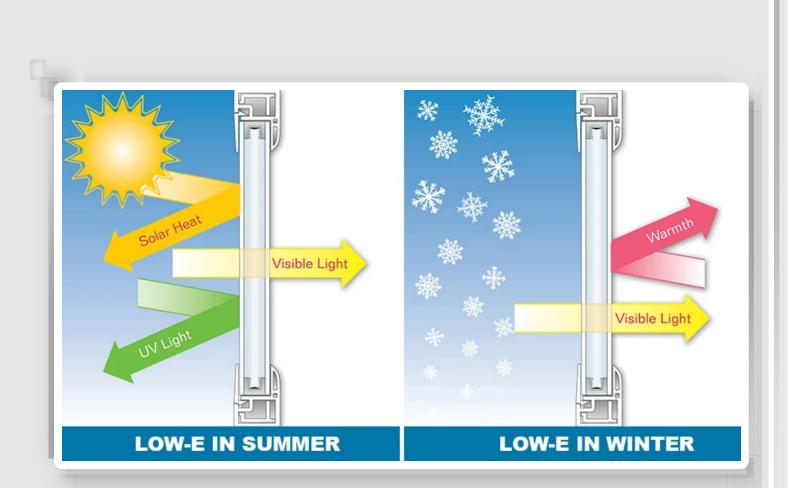

#### **Low-E Glass Technology**

During the winter, this high-tech glass lets natural light and warmth in. During the summer, it reflects heat. This gives you better insulation, less condensation and greater energy savings all year.

#### Argon gas forms an invisible blanket between window glass panes and creates a

**Low-E Glass with Insulating Argon Gas** 

buffer against outside noise. **Ultra Low-E glass with Argon Gas** Choose this option for optimal energy efficiency and maximum cost savings. Ultra

Low-E glass offers three invisible layers of silver coating in addition to the superior thermal performance of argon gas.