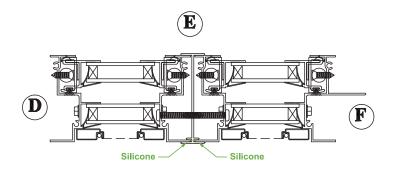

## **Mullion Installation:**

- **1.** Remove the Nailing Fins along the jambs of the Single Hungs being mulled.
- Apply large, continuous beads of silicone sealant to the windows in the locations indicated on the crosssection.
- 3. Position the aluminum mullion between the window frames as shown in diagram.
- 4. Install #8 x 1-1/4" self-tapping screws through the jambs 2" below the fixed meeting rail.
- 5. At the head, fill in the gap created by the mull with silicone sealant.
- 6. Seal all fastener heads with silicone sealant to prevent leakage.