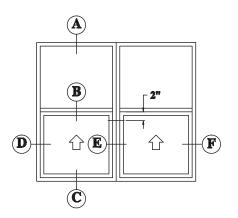

## **Mullion Installation:**

- **1.** Remove the Nailing Fins along the jambs of the Single Hungs being mulled.
- Apply large, continuous beads of silicone sealant to the windows in the locations indicated on the crosssection.
- 3. Position the aluminum mullion between the window frames as shown in diagram.
- 4. Install #8 x 1-1/4" self-tapping screws through the jambs 2" below the fixed meeting rail.
- 5. At the head, fill in the gap created by the mull with silicone sealant.
- 6. Seal all fastener heads with silicone sealant to prevent leakage.