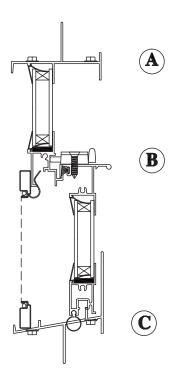

## **Mullion Installation:**

- **1.** Remove the Nailing Fins along the jambs of the Single Hungs being mulled.
- Apply large, continuous beads of silicone sealant to the windows in the locations indicated on the crosssection.
- 3. Position the aluminum mullion between the window frames as shown in diagram.
- 4. Install #8 x 1-1/4" self-tapping screws through the jambs 2" below the fixed meeting rail.
- 5. At the head, fill in the gap created by the mull with silicone sealant.
- 6. Seal all fastener heads with silicone sealant to prevent leakage.