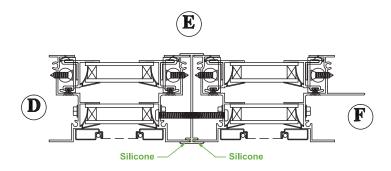

## **Mullion Installation:**

- **1.** Remove the Nailing Fins along the jambs of the Single Hungs being mulled.
- Apply large, continuous beads of silicone sealant to the windows in the locations indicated on the crosssection.
- 3. Position the aluminum mullion between the window frames as shown in diagram.
- 4. Install #8 x 1-1/4" self-tapping screws through the jambs 2" below the fixed meeting rail.
- 5. At the head, fill in the gap created by the mull with silicone sealant.
- 6. Seal all fastener heads with silicone sealant to prevent leakage.