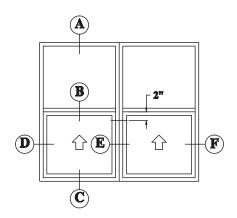

## **Mullion Installation:**

- **1.** Remove the Nailing Fins along the jambs of the Single Hungs being mulled.
- Apply large, continuous beads of silicone sealant to the windows in the locations indicated on the crosssection.
- 3. Position the aluminum mullion between the window frames as shown in diagram.
- 4. Install #8 x 1-1/4" self-tapping screws through the jambs 2" below the fixed meeting rail.
- 5. At the head, fill in the gap created by the mull with silicone sealant.
- 6. Seal all fastener heads with silicone sealant to prevent leakage.