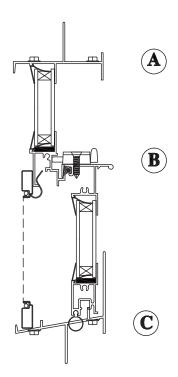

## **Mullion Installation:**

- **1.** Remove the Nailing Fins along the jambs of the Single Hungs being mulled.
- Apply large, continuous beads of silicone sealant to the windows in the locations indicated on the crosssection.
- 3. Position the aluminum mullion between the window frames as shown in diagram.
- 4. Install #8 x 1-1/4" self-tapping screws through the jambs 2" below the fixed meeting rail.
- 5. At the head, fill in the gap created by the mull with silicone sealant.
- 6. Seal all fastener heads with silicone sealant to prevent leakage.