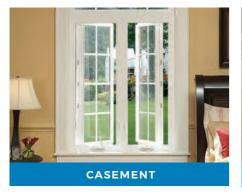

ard
- Transferable, Limited Lifetime Warranty on vinyl and parts included standard
- ✓ ENERGY STAR® certified performance available
- One of the widest selection of styles and options to meet any replacement window need
- ✓ Meets AAMA, NAMI, NFRC and ASTM standards
- Constructed of premium vinyl extruded in-house
- True sloped sill on all double hung windows, to avoid water infiltration
- Made in America

#### Third party accreditation

- Leading Consumer Magazine endorsement\*
- Design Pressure (DP) ratings to reflect product integrity (AAMA and NAMI)
- Air infiltration testing (AAMA)
- Thermal performance ratings (NFRC)



Series 3900





#### Series 3500











#### **AVAILABLE IN A VARIETY OF STYLE OPTIONS:**

#### See full brochure for additional styles and configurations



















#### All backed by the industry's best protection

RELIABILT offers limited lifetime warranties on the glass, vinyl and moving parts. The warranties for windows may be upgraded to include lifetime coverage for accidental glass breakage and labor to cover any service claim.