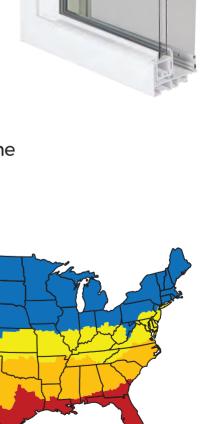

 A range of energy efficient products, up to R-5, to provide maximum thermal performance and energy savings

 ENERGY STAR® certified performance available in all climate zones

 Industry-leading, lifetime warranty available for everything from glass breakage to labor

Many RELIABILT products can be configured to meet ENERGY STAR® ratings in most climate zones. Verify product specifics before ordering.1

In the summer, Low-E glass reduces heat gain from the sun to help keep homes cooler.

In the winter, Low-E glass lets the warm solar rays in while blocking the heat in the home from getting out.

<sup>1</sup> ENERGY STAR certification based on individual window's or door's glass and grid configuration meeting both U-Value and Solar Heat Gain Coefficient as established by each ENERGY STAR climate zone.