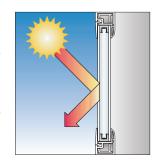

# **Low-E Glass Technology**<sup>2</sup>

Energy efficient glass provides better insulation, less condensation and greater energy savings all year. Low-E glass can also be ordered with Argon gas which forms an invisible barrier between the glass panes and creates a buffer against outside noise.

In the summer, Low-E glass reduces heat gain from the sun to help keep homes cooler.

In the winter, Low-E glass lets the warm solar rays in while blocking the heat in the home from getting out.

<sup>1</sup> ENERGY STAR certification based on individual window's or door's glass and grid configuration meeting both U-Value and Solar Heat Gain Coefficient as established by each ENERGY STAR climate zone.