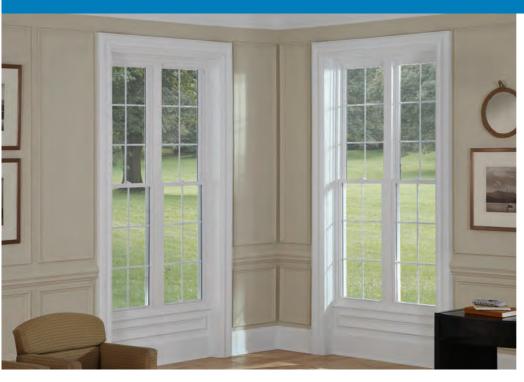

THE LOWE'S BRAND OF

# VINYL REPLACEMENT WINDOWS & SLIDING PATIO DOORS















Exclusively at









**RELIABILT Windows and Doors** is a brand exclusive to Lowe's, that offers one of the industry's widest selections of vinyl windows and sliding patio doors available. RELIABILT's premium products feature superior energy efficiency and long-lasting quality, plus they are virtually maintenance-free.

## The RELIABILT Advantage:

- Exclusive to Lowe's
- 'Top-Rated Vinyl Replacement Double Hung'
  the industry's highest rating for a vinyl replacement double hung by a leading consumer magazine\*
- One of the most complete line of products available, with standard features and optional enhancements to fit any budget or style of home

 A range of energy efficient products, up to R-5, to provide maximum thermal performance and energy savings

 ENERGY STAR® ce