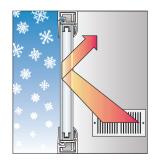

# **Low-E Glass Technology**<sup>2</sup>

Energy efficient glass provides better insulation, less condensation and greater energy savings all year. Low-E glass can also be ordered with Argon gas which forms an invisible barrier between the glass panes and creates a buffer against outside noise.

In the summer, Low-E glass reduces heat gain from the sun to help keep homes cooler.

In the winter, Low-E glass lets the warm solar rays in while blocking the heat in the home from getting out.

<sup>1</sup> ENERGY STAR certification based on individual window's or door's glass and grid configuration meeting both U-Value and Solar Heat Gain Coefficient as established by each ENERGY STAR climate zone.