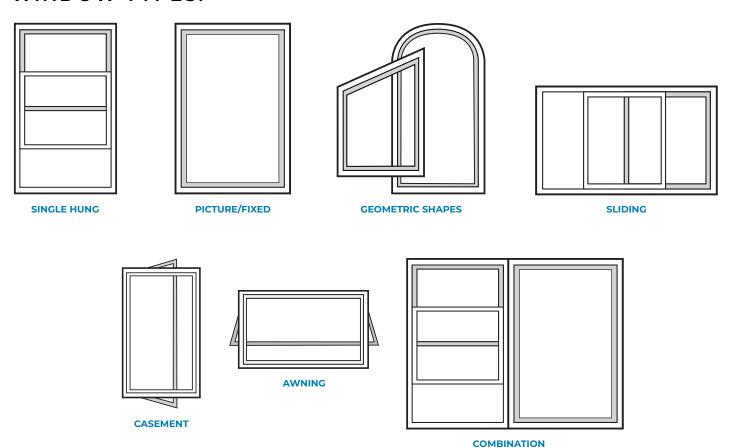

## **Operating Style Options**

You can design an efficient solution that matches your home's specific design, with our variety of style options and configurations.

## **WINDOW TYPES:**