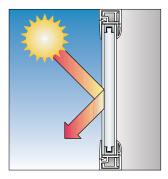

## **Smart Energy Saving Options**

Energy efficient windows and doors that will start to pay for themselves.

In the summer, Low-E glass reduces heat gain from the sun to help keep homes cooler.

In the winter, Low-E glass lets the warm solar rays in while blocking the heat in the home from getting out.

## Low-E Glass Technology<sup>1</sup>

During the winter, this high-tech glass lets natural light and warmth in. During the summer, it reflects heat. This gives you better insulation, less condensation and greater energy savings all year.