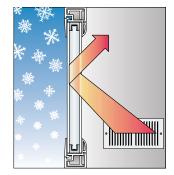

## **Smart Energy Saving Options**

Energy efficient windows and doors that will start to pay for themselves.

In the summer, Low-E glass reduces heat gain from the sun to help keep homes cooler.

In the winter, Low-E glass lets the warm solar rays in while blocking the heat in the home from getting out.

## Low-E Glass Technology<sup>1</sup>

During the winter, this high-tech glass lets natural light and warmth in. During the summer, it reflects heat. This gives you better insulation, less condensation and greater energy savings all year.