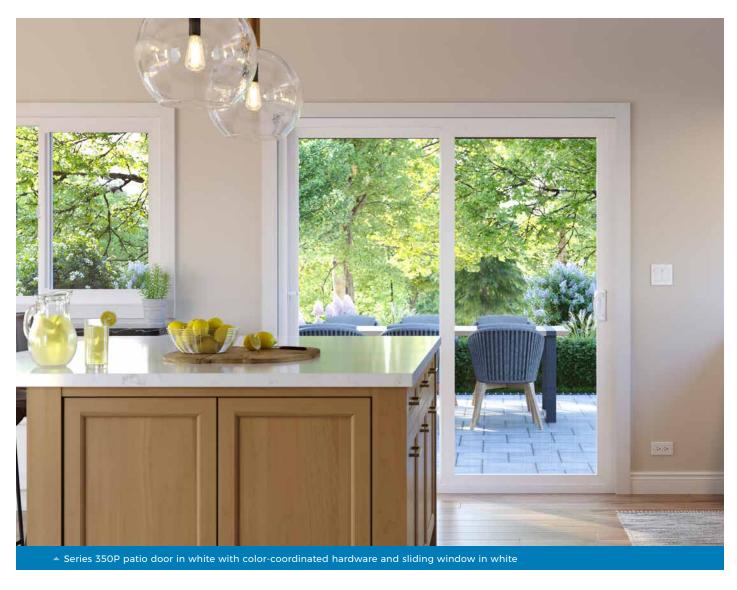

## Series 350P Patio Doors

RELIABILT patio doors offer a wide selection of sizes, styles and options that complement any space. Designed to enhance your home with available high-performance energy glass, exterior colors, deluxe hardware, and blinds between the glass.

- The wide frame, featuring heavy vinyl walls, adds strength and durability, plus resists temperature changes
- Enhanced weather protection is achieved through the aluminum threshold cover, forming a robust barrier against air infiltration
- Glass options prioritize energy efficiency, enhancing comfort and reducing energy costs, regardless of your location
- Precision-bearing rollers ensure a smooth open and close for sliding door panels
- The sliding door's design maximizes space efficiency, offering various operable panel options tailored to your living area's requirements
- Two- and three-panel doors are equipped with a two-point lock system, securing door panels at separate locations for heightened security