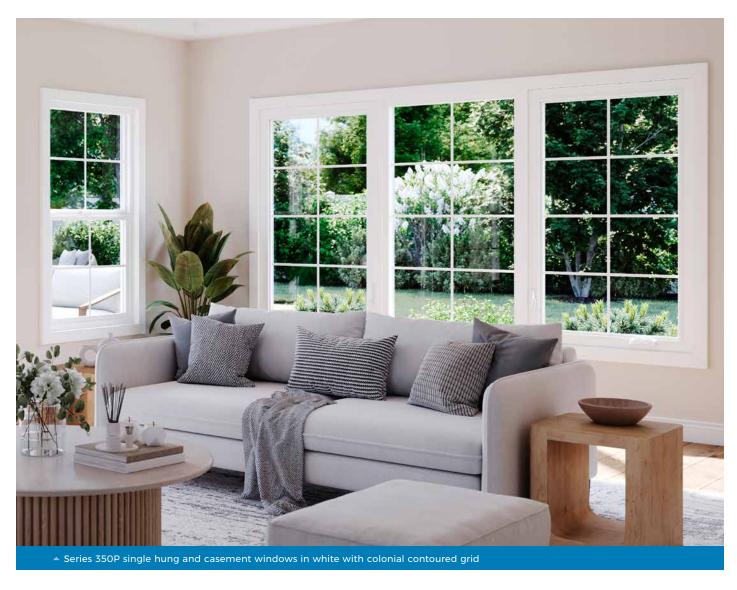

## **Series 350P Windows**

RELIABILT windows offer advanced features and outstanding performance. This window boasts a top-quality frame for extended durability and is available in a range of energy-saving solutions aimed at reducing your heating and cooling expenses. Choose from an array of custom design options tailored to your home and style needs.

- Designed for durability with a frame depth of 3-7/16 inches, this window has enhanced strength and exceptional weather resistance
- Crafted from durable vinyl, which serves as an exceptional insulator against temperature fluctuations, resists pitting or peeling, and requires minimal upkeep
- Performance glass is engineered for optimal energy efficiency, enhancing comfort, and reducing energy costs
- Additional high-performance glass options enhance solar protection, diminish noise intrusion, increase security, and ensure privacy
- For safe ventilation, sliding windows offer an optional Fresh Air Vent system, allowing fresh air in, while keeping the window closed and locked