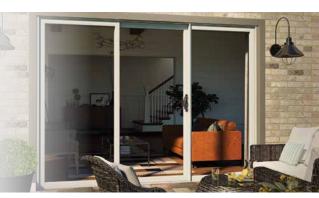

## Series 350P Patio Doors

RELIABILT patio doors offer a wide selection of sizes, styles and options that complement any space. Designed to enhance your home with available high-performance energy glass, exterior colors, deluxe hardware, and blinds between the glass.

- The wide frame, featuring heavy vinyl walls, adds strength and durability, plus resists temperature changes
- Enhanced weather protection is achieved through the aluminum threshold cover, forming a robust barrier against air infiltration
- Glass options prioritize energy efficiency, enhancing comfort and reducing energy costs, regardless of your location
- Precision-bearing rollers ensure a smooth open and close for sliding door panels
- The sliding door's design maximizes space efficiency, offering various operable panel options tailored to your living area's requirements
- Two- and three-panel doors are equipped with a two-point lock system, securing door panels at separate locations for heightened security