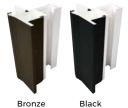

## **Co-Extruded Exterior** Color Options\*

#### The Co-Extruded Process\*\*

RELIABILT'S dark exterior colors are engineered specifically to satisfy the design and performance requirements of the western region. Through the co-extrusion process, both the interior and exterior colors are fused into the window profile. This produces a long-lasting, high-performance color that is an integral part of the window, and not just a coating on the exterior surface.