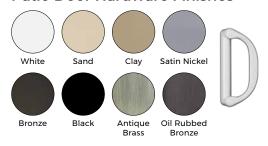

der through Lowe's, you can choose from a variety of design options to highlight your home's style.

## **Interior & Exterior** Vinyl Color Options\*



## **Co-Extruded Exterior** Color Options\*



#### \* Printing process may affect color shown. Please refer to actual window sample when selecting colors.

#### The Co-Extruded Process\*\*

RELIABILT'S dark exterior colors are engineered specifically to satisfy the design and performance requirements of the western region. Through the co-extrusion process, both the interior and exterior colors are fused into the window profile. This produces a long-lasting, high-performance color that is an integral part of the window, and not just a coating on the exterior surface.



### Window Hardware Finishes\*



### Patio Door Hardware Finishes\*



## **Grid Type Options**



5/8" Flat GBG



5/8" Contoured



1" Contoured





7/8" SDL 1-1/4" SDL Note: 2" SDL also available







Blinds Between Glass (BBG) available for Patio Doors

#### Window Grid Patterns



Colonial Prairie



Double



Perimeter Prairie



Plaza

## **Patio Door Grid Patterns**



Colonial





Double



Perimeter Prairie



## **Glass Options**





Glue Chip

Obscure

Narrow Reed





Delta Frost

## **Frame Options**

- Block Frame
- Dual Wall Flush Fin
- Nailing Fin
- J-Channel<sup>1</sup>
- Stucco Key<sup>2</sup>
- Custom Sizing
- 1 not available on casement 2 - not available on casement or patio doors

<sup>\*\*</sup> Laminated black interior with co-extruded black exterior on windows, laminated black interior and exterior on patio doors. Geographicall